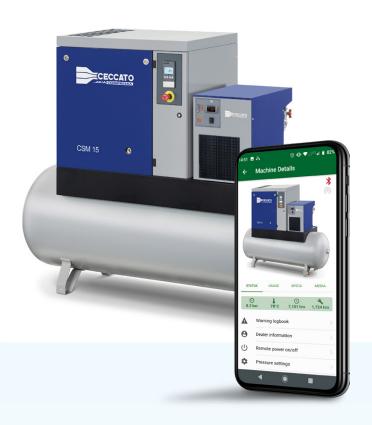

#### **AIRCARE APP**

In one quick glance, you get your compressor's key stats and weekly usage report.

#### Monitor performance and productivity

Use AirCare to check your compressor's real-time performance:

- Pressure
- Temperature
- Running hours
- Operation mode

Use the AirCare app to control your Ceccato CSM oil-injected screw compressor.

#### Control and optimize your compressor

With AirCare you can remotely control your compressor and optimize its efficiency:

- Start and stop your compressor
- Set unload and load pressure
- Select your required pressure bands to enhance performance and save energy
- Set up your week timer