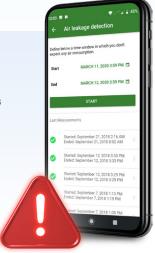

# Leakage detection program

To ensure your compressor operates efficiently, AirCare comes with a handy air leakage detection feature. It not only finds leaks, but it also calculates how much money those leaks are costing you and how much you could save in energy costs by fixing them.