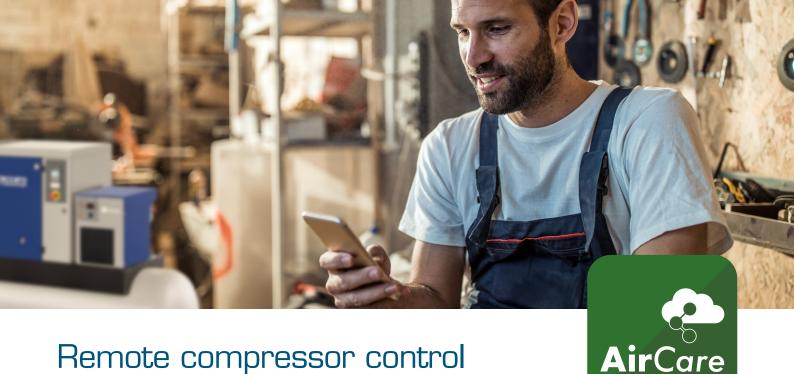

## Remote compressor control

**AIRCARE APP** 

## Monitor & control your compressor on your phone

Meet your new favorite productivity app. With AirCare, compressor control and monitoring are always within reach. The app keeps a constant eye on your compressor and sends you real-time notifications. You can also remotely control the unit to turn it on/off or improve its efficiency. The app can even run a leakage detection program. Download AirCare now from your app store. Installing AirCare is as quick and easy as using it!