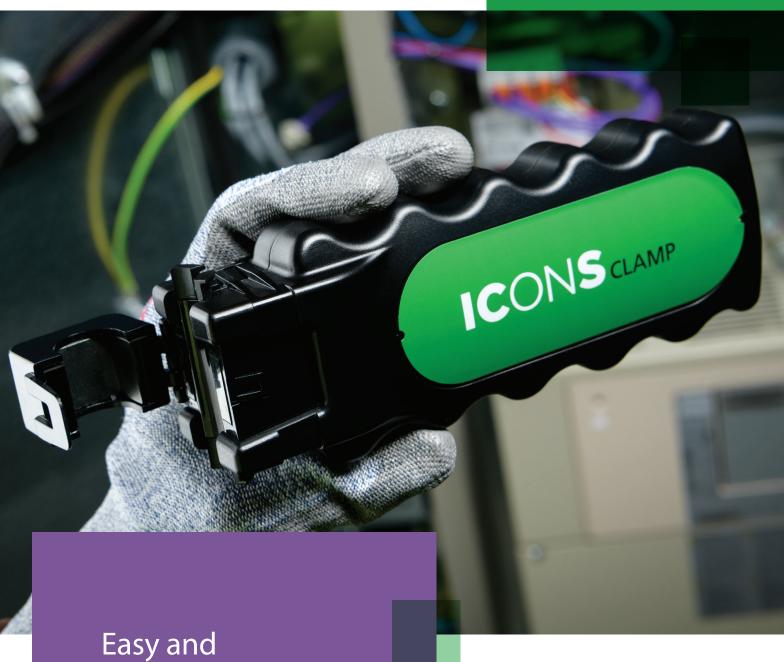

# ICONS CLAMP

affordable access to compressor status information

## Get access to valuable equipment status information

Thanks to the **ICONS** clamp, monitoring capabilities are now available for compressors up to 30kW.

By showing you the service status of your equipment, **ICONS** makes on-time service easier.

Connecting the ICONS Clamp to your installation will provide you full visibility, whatever the equipment type or brand.

It's simply the best way to ensure the reliable performance of your compressed air installation.

## HOW DOES IT WORK?

Once attached, the **ICONS** clamp gets its power from the machine. No wires or batteries needed!

By detecting the compressor's power consumption, the clamp registers its running hours and load/unload status.

### Step 1

Click the **IC**ON**S** Clamp around one of the input phases of your compressor.