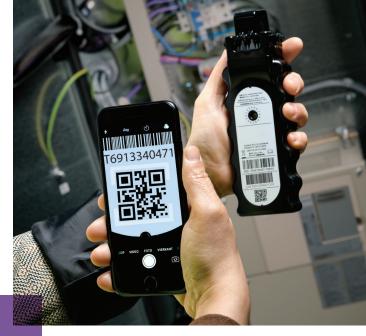

ressor status information



## Get access to valuable equipment status information



Thanks to the **ICONS** clamp, monitoring capabilities are now available for compressors up to 30kW.

By showing you the service status of your equipment, **ICONS** makes on-time service easier.

Connecting the ICONS Clamp to your installation will provide you full visibility, whatever the equipment type or brand.

It's simply the best way to ensure the reliable performance of your compressed air installation.

## HOW DOES IT WORK?

Once attached, the **ICONS** clamp gets its power from the machine. No wires or batteries needed!

By detecting the compressor's power consumption, the clamp registers its running hours and load/unload status.

These can be consulted on the user-friendly **ICONS** platform.





### Step 1

Click the **IC**ON**S** Clamp around one of the input phases of your compressor.

#### Step 2

Scan the QR code with your smartphone or tablet and register.

### Step 3

Open the **ICONS** platform and start monitoring your equipment.

https://portal.connectivityicons.com